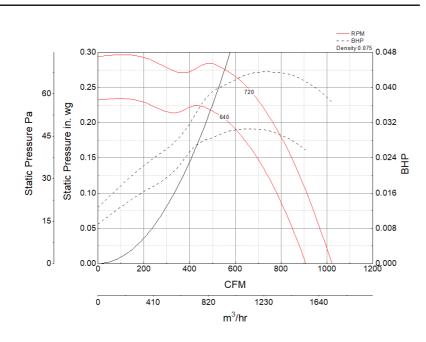

# Performance Characteristics

## Air and Sound Performance

| Motor HP | Max BHP  | Max Fan RPM | Min Fan RPM | Ps (in. wg) | 0     | 0.125 | 0.25 |
|----------|----------|-------------|-------------|-------------|-------|-------|------|
| 1/2      | 0.04     | 700         | 640         | CFM         | 1,022 | 879   | 650  |
| 1/2      | 0.04 720 | 720         |             | Sones       | 5.4   | 5.3   | 5.2  |