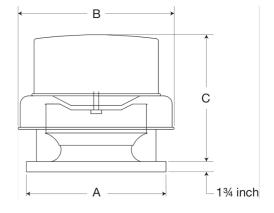

- •19 x 19 inch base with prepunched mounting holes for easy attachment to roof curb
- •Variable pitch adjustable motor pulley to optimize fan performance
- •15.5 x 15.5 inch recommended roof opening