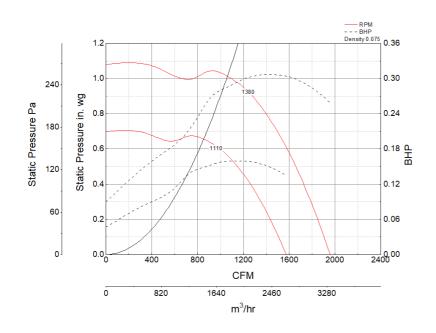

# **Performance Characteristics**

# Air and Sound Performance

| Motor HP | Max BHP | Max Fan<br>RPM | Min Fan<br>RPM | Ps (in.<br>wg) | 0     | 0.125 | 0.25  | 0.375 | 0.5   | 0.625 | 0.75  | 0.875 | 1 |
|----------|---------|----------------|----------------|----------------|-------|-------|-------|-------|-------|-------|-------|-------|---|
| 1/2 0.31 | 1380    | 1110           | CFM            | 1,959          | 1,890 | 1,819 | 1,743 | 1,657 | 1,561 | 1,448 | 1,305 | 1,091 |   |
|          |         |                | Sones          | 14.2           | 14    | 13.8  | 13.5  | 13    | 12.5  | 12.1  | 11.7  | 11    |   |