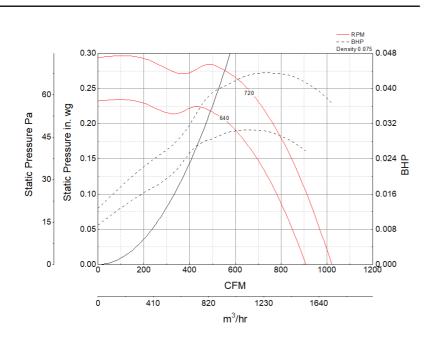

| Motor HP | Max BHP  | Max Fan RPM | Min Fan RPM | Ps (in. wg) | 0     | 0.125 | 0.25 |
|----------|----------|-------------|-------------|-------------|-------|-------|------|
| 1/2 0.04 | 0.04     | 700         | 640         | CFM         | 1,022 | 879   | 650  |
|          | 0.04 720 | 720         |             | Sones       | 5.4   | 5.3   | 5.2  |