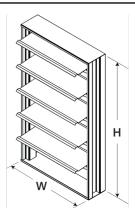

# Backdraft damper, vertical mount, Model WD-330, 35 In Sq, No Flange, Performance up to 2,500 ft/min

The WD-330 series dampers are designed to prevent reverse airflow in horizontal exhaust applications. The WD-330 features a pressure sensitive blade design that opens and remains open under low velocity conditions. The dampers are opened by air pressure differential and closed by gravity. Galvanized steel, flangeless frame.

### **Construction Features**

| Frame Material | Galvanized Steel     |
|----------------|----------------------|
| Frame Type     | No Flange            |
| Blade Material | Roll formed aluminum |