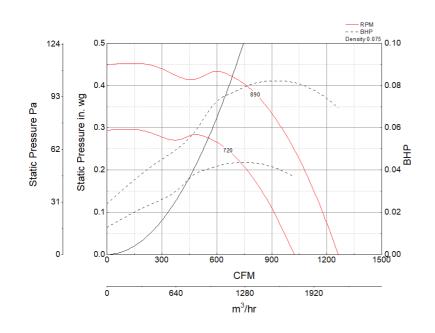

# **Performance Characteristics**

# Air and Sound Performance

| Motor HP | Max BHP  | Max Fan RPM | Min Fan RPM | Ps (in. wg) | 0     | 0.125 | 0.25  | 0.375 |
|----------|----------|-------------|-------------|-------------|-------|-------|-------|-------|
| 1./0     | 0.08 890 | 000         | 720         | CFM         | 1,263 | 1,153 | 1,020 | 818   |
| 1/2      |          | 720         | Sones       | 6.9         | 6.7   | 6.5   | 6.2   |       |