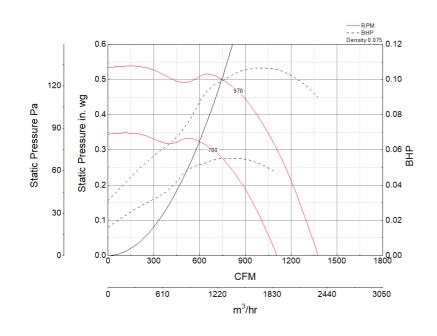

# **Performance Characteristics**

# Air and Sound Performance

|  | Motor HP | Max BHP  | Max Fan RPM | Min Fan RPM | Ps (in. wg) | 0     | 0.125 | 0.25  | 0.375 |
|--|----------|----------|-------------|-------------|-------------|-------|-------|-------|-------|
|  | 1/3      | 0.11 970 | 070         | 780         | CFM         | 1,377 | 1,277 | 1,162 | 1,011 |
|  |          |          | 970         |             | Sones       | 7.8   | 7.6   | 7.3   | 7     |